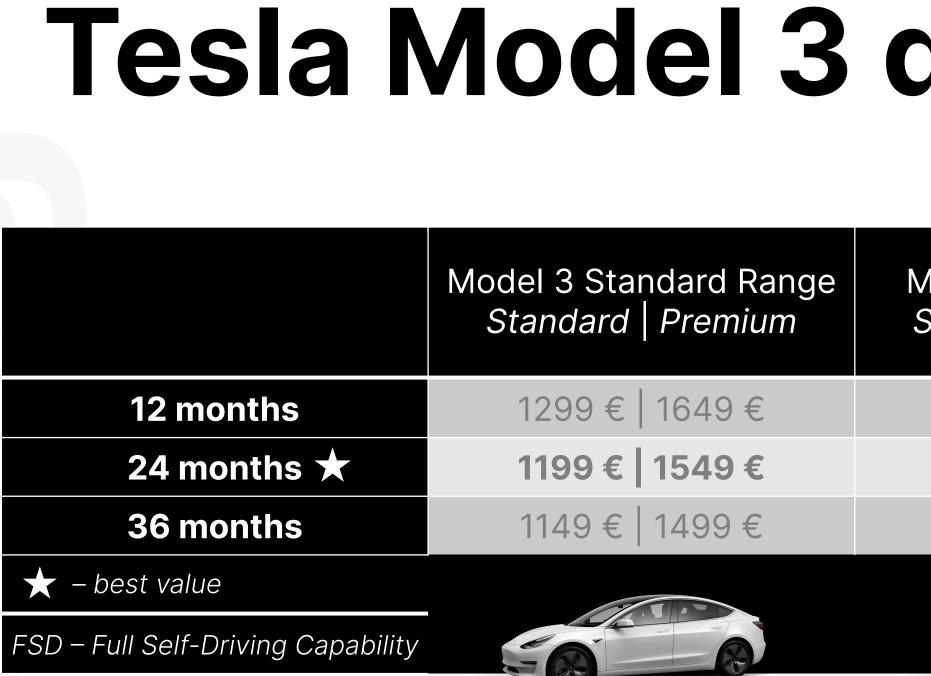

## **Tesla Model 3 different options**

| <i>I</i> odel 3 Long Range<br>Standard   Premium | Model 3 Long Range + FSD<br>Standard   Premium | Model 3 Performance + FSD<br>Standard   Premium |
|--------------------------------------------------|------------------------------------------------|-------------------------------------------------|
| 1399 €   1749 €                                  | 1499 €   1849 €                                | 1599 €   1949 €                                 |
| 1299 €   1649 €                                  | 1399 €   1749 €                                | 1499 €   1849 €                                 |
| 1249 €   1599 €                                  | 1349 €   1699 €                                | 1449 €   1799 €                                 |
|                                                  |                                                |                                                 |

Vehicles available in different colors – black, white, midnight silver or red.