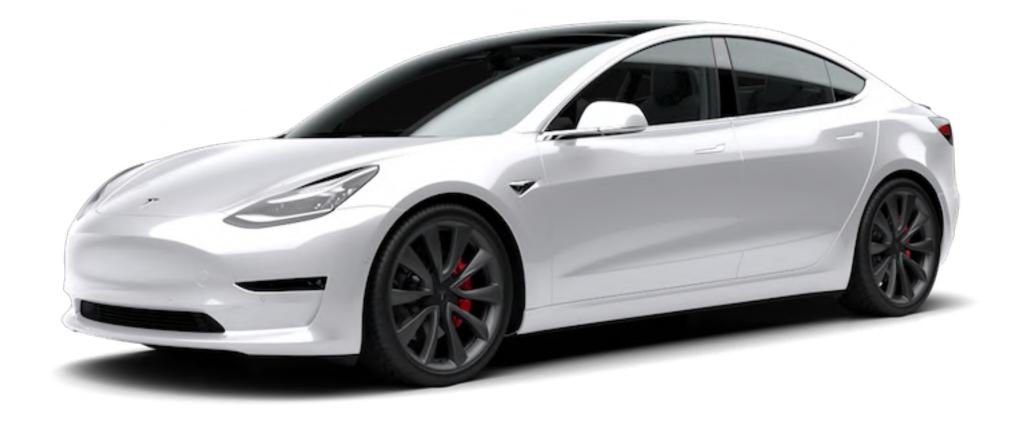

### IS IT REASONABLE Quick comparison

Tesla Model 3 Long Range Winter Tire Package +

**64 590 € (VAT included)** 

|                                                   | On your own                         | With Beast <i>Premium</i> – <mark>24 months</mark> | Additional notes                                                                                                                                |
|---------------------------------------------------|-------------------------------------|----------------------------------------------------|-------------------------------------------------------------------------------------------------------------------------------------------------|
| Transportation of Vehicle to Estonia              | 1800 € (VAT included)               | 0 €                                                | When ordering a new Tesla, the owner<br>must arrange transport. The price<br>shown is fixed by Tesla's official<br>European transport provider. |
| Minimal deposit when Leasing                      | starting from 6460 €                | 0 €                                                | Banks generally require a deposit of at least 10% from the value of the vehicle.                                                                |
| Lease Interest Rate                               | starting from 2,3%                  | 0%                                                 | Banks generally charge 2.3% interest<br>when leasing a car.                                                                                     |
| Contract Fee                                      | ~250 €                              | 0 €                                                | There's always a contract fee when signing up for a lease.                                                                                      |
| Monthly payment                                   | 1390 € (long-term leasing contract) | 1649 € (VAT included)                              | _                                                                                                                                               |
| Traffic insurance (per year)                      | 230 €                               | Included in price                                  | —                                                                                                                                               |
| Kasko insurance (per year)                        | € 008                               | Included in price                                  | _                                                                                                                                               |
| Exterior & interior cleaning (4x a month)         | ~250 €                              | Included in price                                  | _                                                                                                                                               |
| Charging (per month) / Installing charger at home | ~150 € / 700 €                      | Included in price                                  | _                                                                                                                                               |
| Immediate costs                                   | 8510 €                              | 0 €                                                |                                                                                                                                                 |
| Monthly costs                                     | 1875 €                              | 1649 €                                             |                                                                                                                                                 |