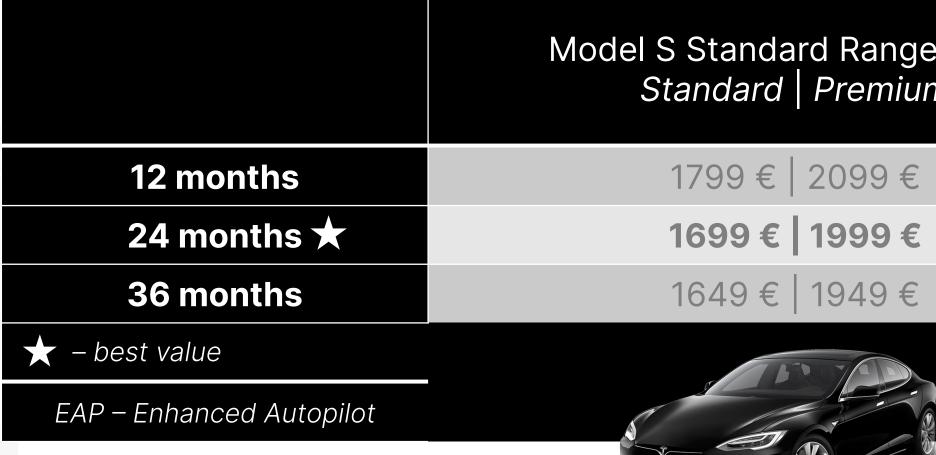

## The Luxurious Model S and Model X

If you're not interested in the charging benefit of the **Premium** offer,

giving up the option provides you with a -100  $\in$  discount.

| e + EAP<br>m | Model X Long Range + EAP<br>Standard   Premium |
|--------------|------------------------------------------------|
|              | 2399 €   2699 €                                |
|              | 2299 €   2599 €                                |
|              | 2249 €   2549 €                                |
|              |                                                |

Vehicles available in black or white.